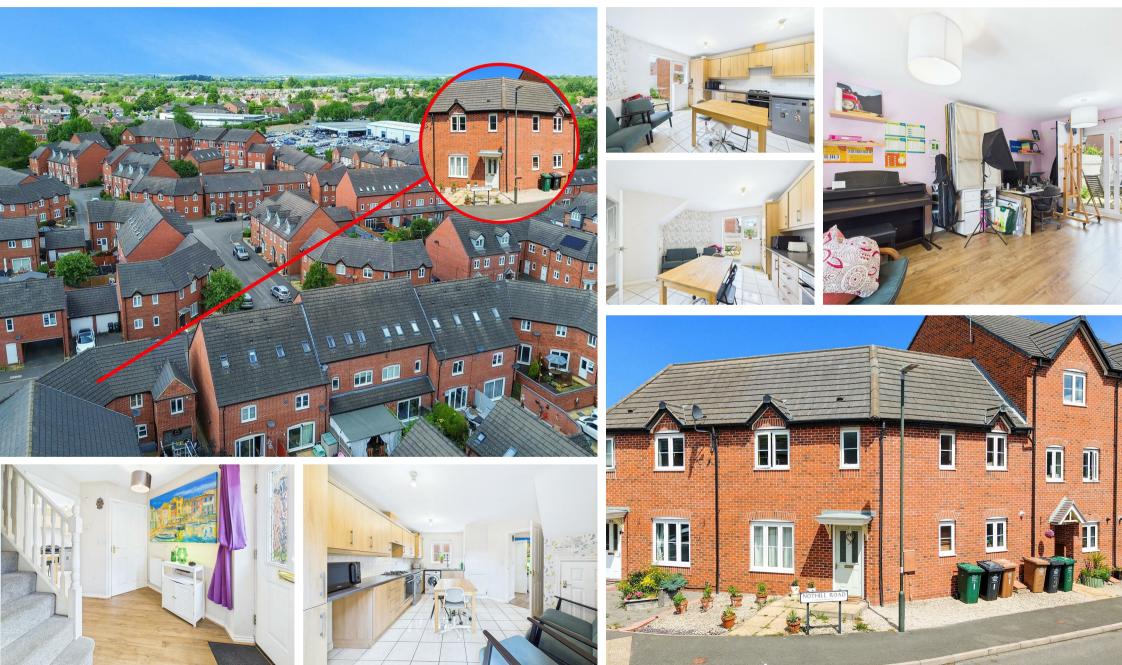

Nothill Road, Hilton, DE65 5BL £210,000 Council Tax Band: C

Situated on a quiet cul-de-sac in the well-regarded village of Hilton, this three-bedroom semi-detached home offers a modern layout, bright interiors and well-proportioned rooms throughout.

The property is ideally located for easy access to local shops, amenities and schools, with excellent commuter links to Derby, Burton and beyond via the A50 and A38.

Well-maintained and offering a spacious layout, this home is perfect for families, first-time buyers or those seeking a well-connected location.