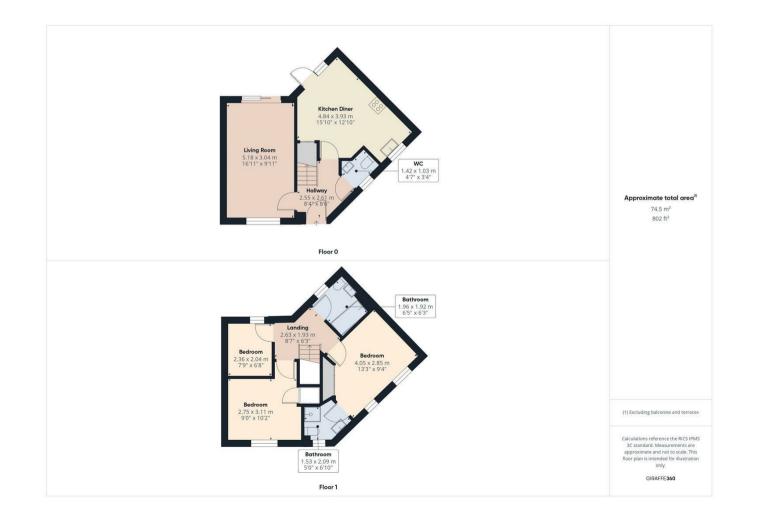

Nothill Road, Hilton, DE65 5BL £210,000 Council Tax Band: C

Situated on a quiet cul-de-sac in the well-regarded village of Hilton, this three-bedroom semi-detached home offers a modern layout, bright interiors and well-proportioned rooms throughout.